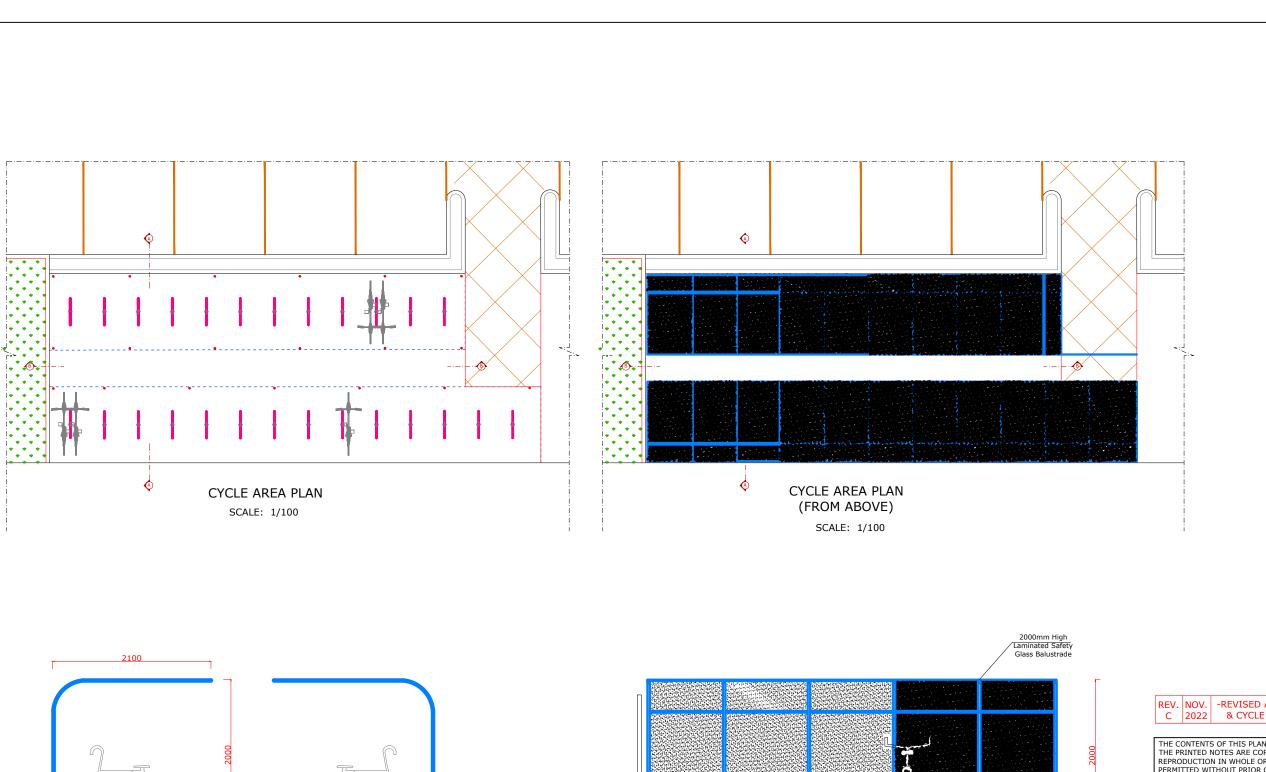

CYCLE AREA CYCLE AREA SECTION B-B SECTION A-A SCALE: 1/50 SCALE: 1/50

THE CONTENTS OF THIS PLAN INCLUDING THE PRINTED NOTES ARE COPYRIGHT AND REPRODUCTION IN WHOLE OR PART IS NOT PERMITTED WITHOUT PRIOR CONSENT OF ANVA ARCHITECTURAL, ENGINEERING AND LICENSING IN WRITING.