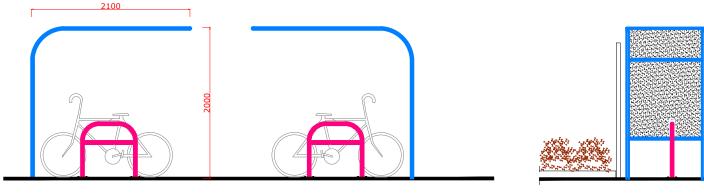

CYCLE AREA CYCLE AREA SECTION B-B SECTION A-A SCALE: 1/50 SCALE: 1/50

THE CONTENTS OF THIS PLAN INCLUDING THE PRINTED NOTES ARE COPYRIGHT AND REPRODUCTION IN WHOLE OR PART IS NOT PERMITTED WITHOUT PRIOR CONSENT OF ANVA ARCHITECTURAL, ENGINEERING AND LICENSING IN WRITING.