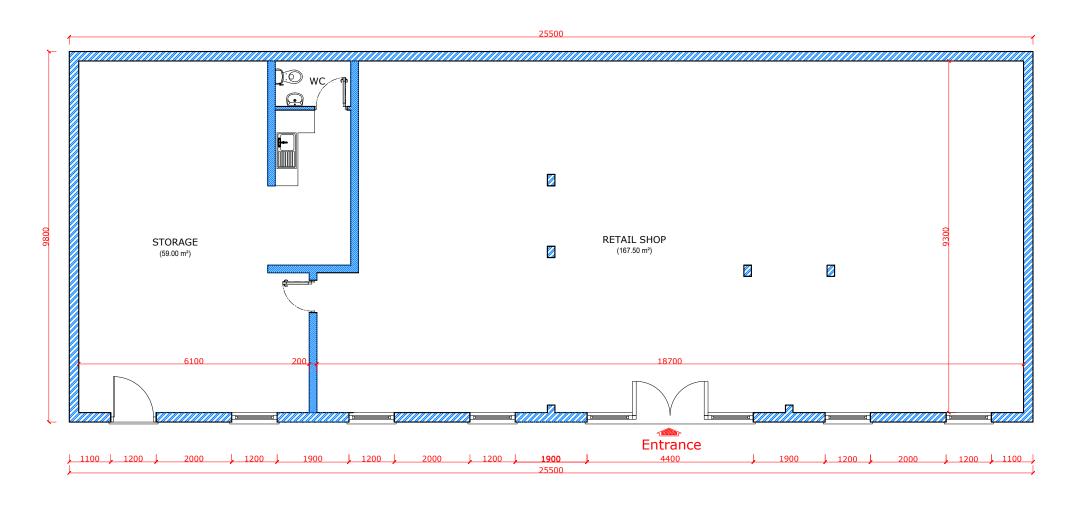

## PROPOSED GROUND FLOOR PLAN SCALE: 1/100 @A3

1m 2m 3m

THE CONTENTS OF THIS PLAN
INCLUDING THE PRINTED NOTES ARE
COPYRIGHT AND REPRODUCTION IN
WHOLE OR PART IS NOT PERMITTED WITHOUT PRIOR CONSENT OF ANVA ARCHITECTURAL, ENGINEERING AND LICENSING IN WRITING.

10m

MANSELTON PRIMARY SCHOOL MANOR ROAD, MANSELTON SWANSEA SA5 9PA

SCALE: 1/100 @A3 REF. NO: 095. 22/22 PROPOSED (B BLOCK) -GROUND FLOOR PLAN DRG BY: ZEYNEP CAKMAK DATE:OCT.2022

## anva architectural,

PROPOSED GROUND FLOOR AREA: 249.90 m<sup>2</sup>

engineering and licensing
P.O. BOX 1827
ILFORD. IG2 7WJ
TEL: 020 8599 5036 FAX:020 8586 4401
MOBILE: 077 10942923 / 079 30407212 E-MAIL: info@a-anva.co.uk