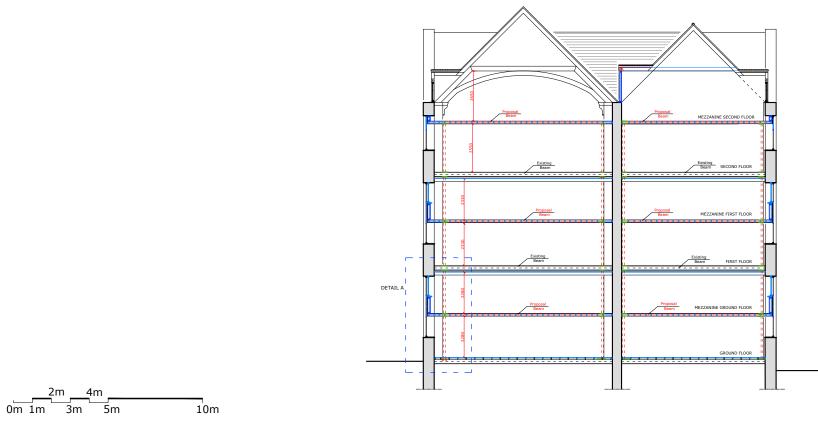

## PROPOSED (A BLOCK)

-SIDE ELEVATIONS -SECTION

| SCALE: 1/200   | REF. NO: 095. 22/2 |
|----------------|--------------------|
| DATE: OCT.2022 | DRG BY: A. AY      |

PROPOSED SECTION

SCALE: 1/200 @A3