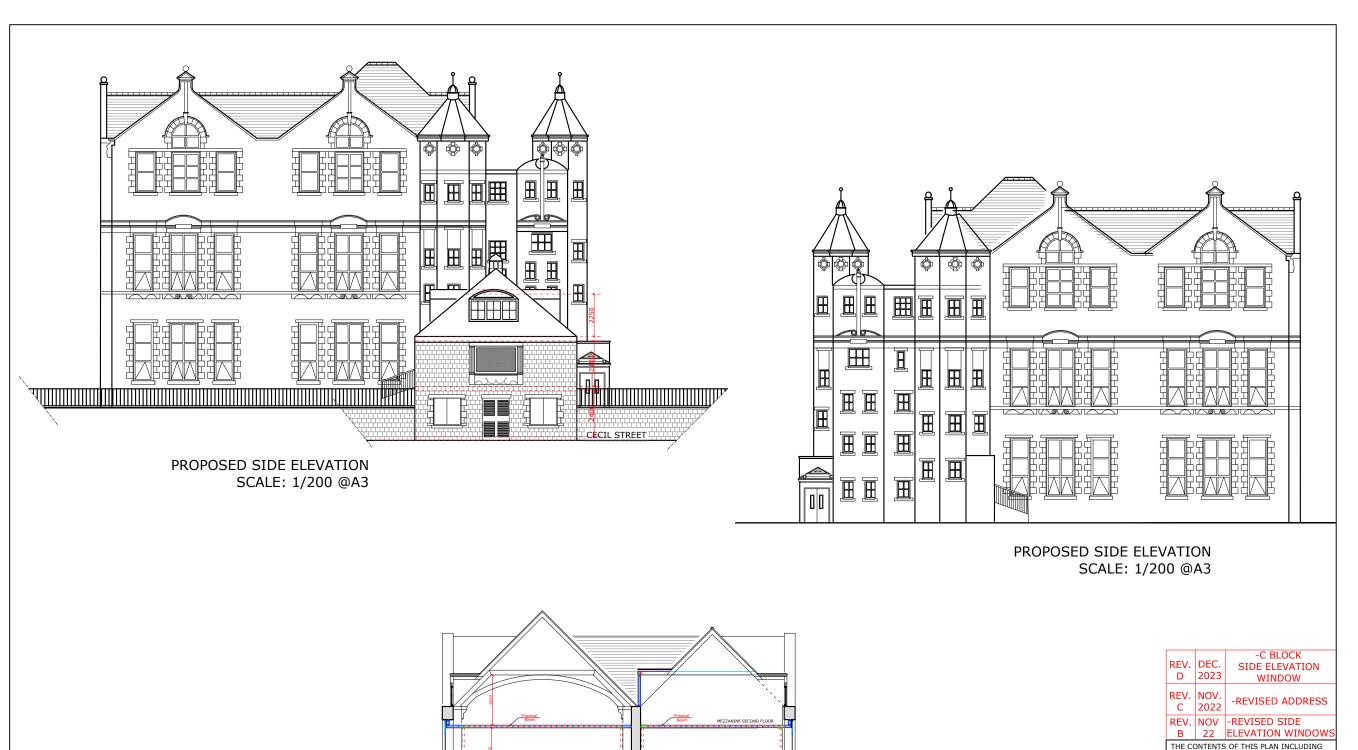

## PROPOSED (A BLOCK)

-SIDE ELEVATIONS -SECTION

| SCALE: 1/200   | REF. NO: 095. 22/2 |
|----------------|--------------------|
| DATE: OCT.2022 | DRG BY: A. AY      |

PROPOSED SECTION

SCALE: 1/200 @A3